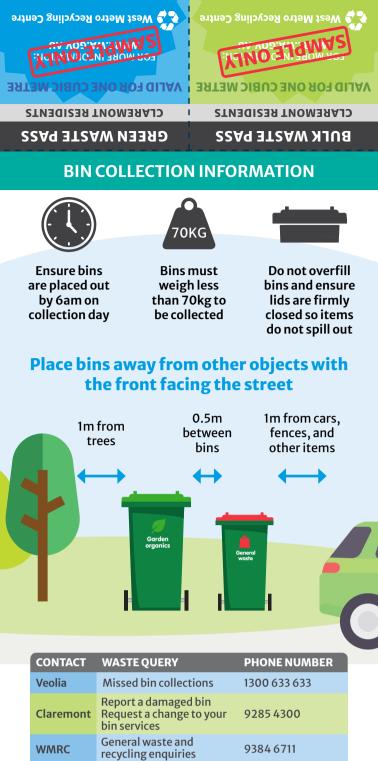

## BULK WASTE PASS

26 27 28 29 <u>30</u>

**CLAREMONT RESIDENTS** 

# GREEN WASTE PASS

28 29 30

**CLAREMONT RESIDENTS** 

## **Bin Collection Day**

See the map for what day of the week your bins will be collected.

## **BIN COLLECTION DAY**