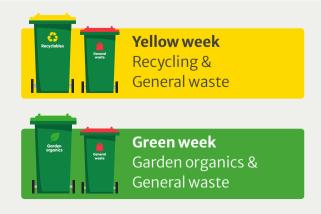

Yellow week - Recycling bin and general waste bin

Green week - Garden organics bin and general waste bin

Christmas Day (Thursday) and New Year's Day (Thursday) -No collection. Collections are pushed back one day for the rest of the week. Good Friday - No collection. Bins will be collected Saturday 4 April.