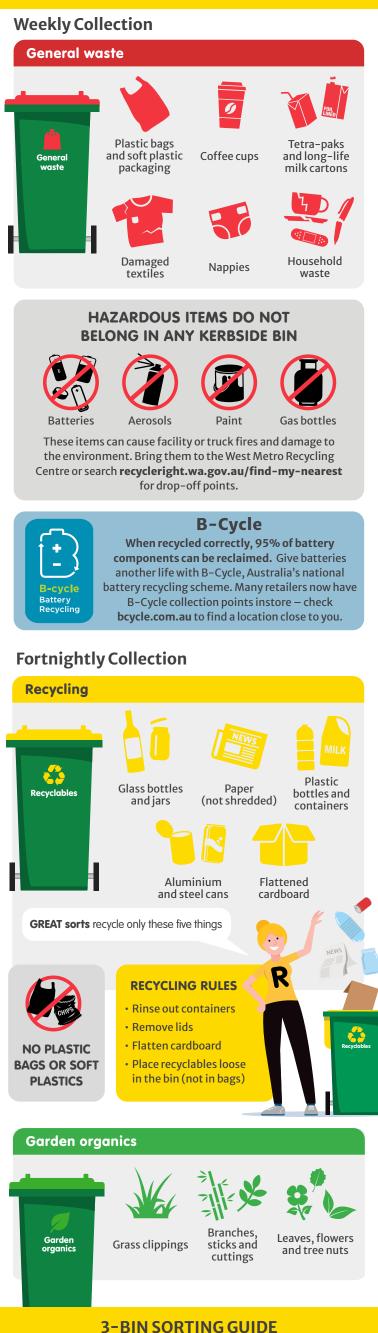

| 22   | 23      | 24      | 25       | 17      | 18  | 19      | 20  | 21  | 22               | 23      | - 21 | 22  | 23     | <b>Z</b> 4 | 25       | 20      | 21      |  |

Yellow week - Recycling bin and general waste bin

Green week - Garden organics bin and general waste bin

Christmas Day (Thursday) and New Year's Day (Thursday) -No collection. Collections are pushed back one day for the rest of the week. Good Friday - No collection. Bins will be collected Saturday 4 April.

24 25 26 27 28 29 30

## BULK WASTE PASS

26 27 28 29 <u>30</u>

**CLAREMONT RESIDENTS** 



# GREEN WASTE PASS

28 29 30

**CLAREMONT RESIDENTS** 





## **Bin Collection Day**

See the map for what day of the week your bins will be collected.





## **BIN COLLECTION DAY**

## **3-BIN SORTING GUIDE**



## WEST METRO RECYCLING CENTRE

The West Metro Recycling Centre offers safe disposal and recycling of a range of items not suitable for kerbside collection. Visit **wmrc.wa.gov.au** for fees and more information.





## **FOOD WASTE**

Without meaning to, we're wasting twice as much food as we think - Australian households throw away the equivalent of **7.7 million meals** every day.

#### What is food waste? Any food that ends up in the bin instead of being eaten is food waste. Some food waste (like bones and peels) isn't edible, but most food waste (70%) is actually edible, so the best place for it is on our plates, not in the bin.



### Find out more at thegreatunwaste.com.au

## How to avoid creating waste

Choose loose fruit and veg • Remember your reusable coffee cup • Take a fab