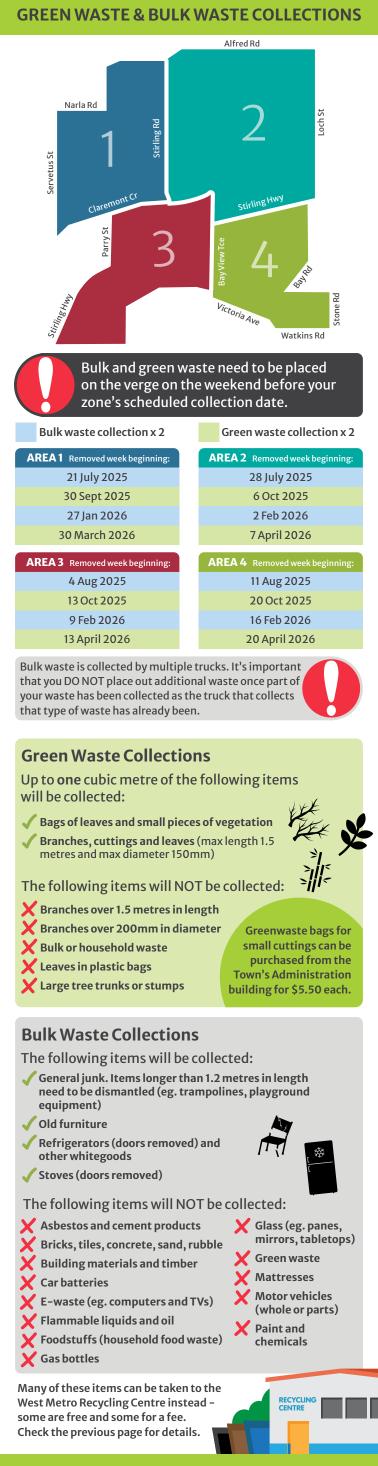

## **Bin Collection Day**

See the map for what day of the week your bins will be collected.

## **BIN COLLECTION DAY**