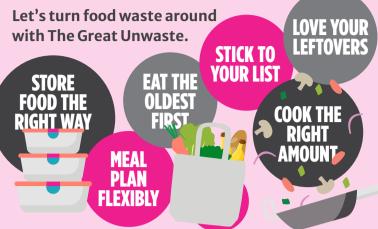

## **FOOD WASTE**

Without meaning to, we're wasting twice as much food as we think - Australian households throw away the equivalent of **7.7 million meals** every day.

#### What is food waste? Any food that ends up in the bin instead of being eaten is food waste. Some food waste (like bones and peels) isn't edible, but most food waste (70%) is actually edible, so the best place for it is on our plates, not in the bin.

### Find out more at thegreatunwaste.com.au