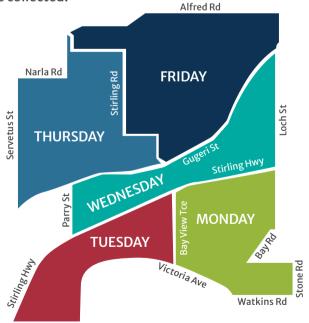

## **Bin Collection Day**

See the map for what day of the week your bins will be collected.

## **BIN COLLECTION DAY**