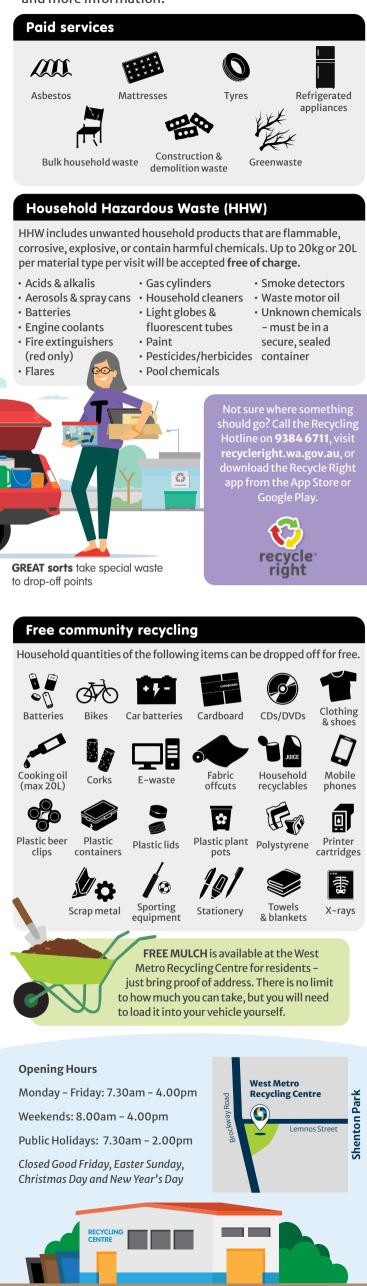

## WEST METRO RECYCLING CENTRE

The West Metro Recycling Centre offers safe disposal and recycling of a range of items not suitable for kerbside collection. Visit **wmrc.wa.gov.au** for fees and more information.